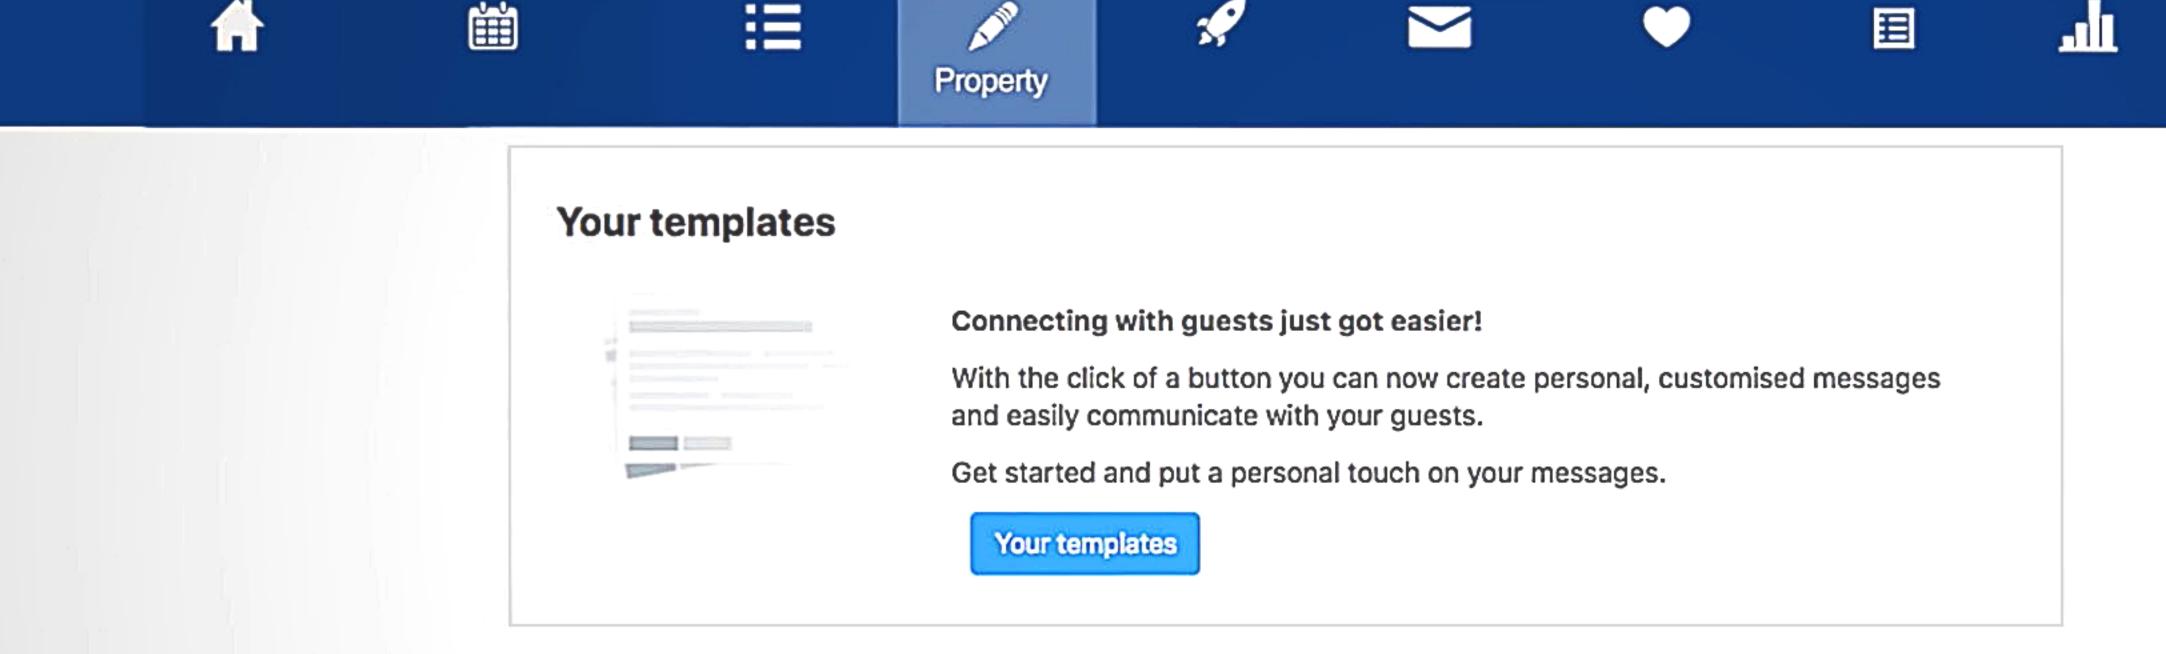

Click the Extranet's **Property** tab located in the top menu or More in the Pulse app, then select **Messaging preferences**.

In the last module on the page, click the button: **Your templates**.

Local information

Here you can see all the templates you have and create new ones. From this panel you can also update or delete templates. Click the **Create new template** button.