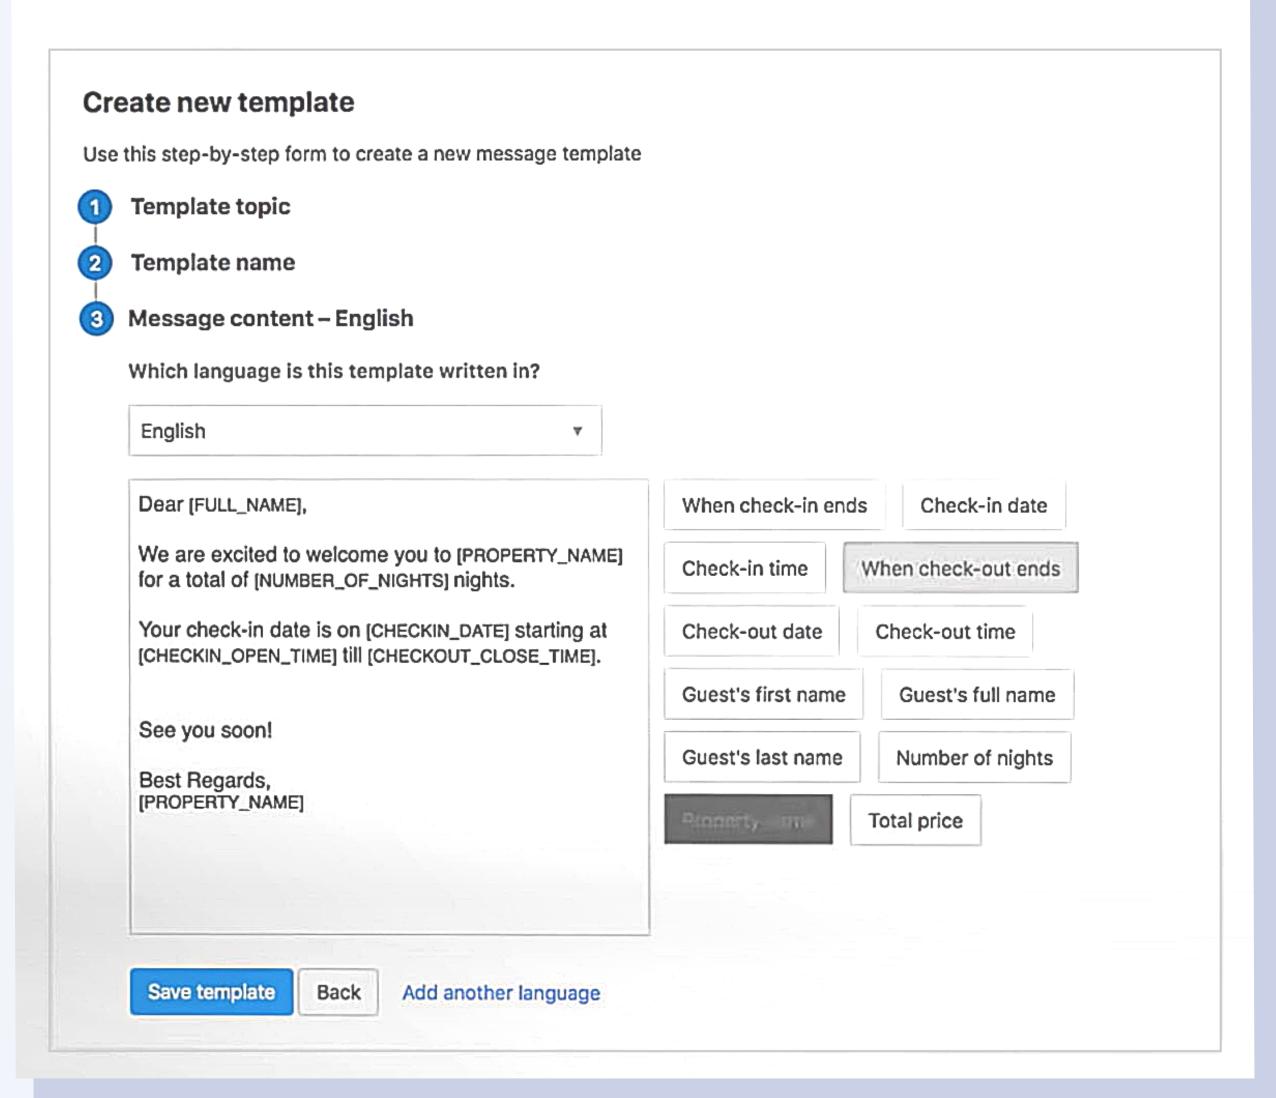

#### **Enable Online** Checkin

On this page you must choose the topic of the template, give it a name, select the language of the mail and write the content of the message.

In the body, you have to **insert the link to Online Checkin** so guests who booked on Booking.com can check-in. Before saving the changes, you can also create the same message in other languages.

Click Save template to finish.

To schedule this template, click the **Property** tab and select **Message preferences.** Scroll down until you find the **Template scheduler** module and click the button.